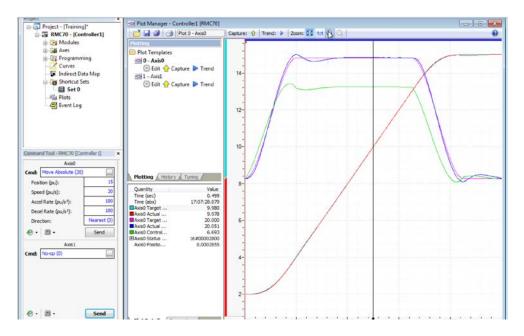

## Delta's Enhanced Plot Manager is now Easier to Use

March 29, 2012 – Battle Ground, WA – Delta Computer Systems, Inc. announces enhancements to the already powerful Plot Manager feature of the company's RMCTools software for the Delta RMC70 one- and two-axis and RMC150 multi-axis motion controllers. The Plot Manager facilitates tuning and optimizing of machines by displaying graphs of target and actual values of motion axis position, velocity, acceleration, pressure, force and other parameters over time.

With the enhanced Plot Manager, plots open within Delta's RMCTools environment, enabling a smoother development workflow. In addition, the interface has been simplified, making it easier to produce and inspect motion plots. Users can zoom in or out with the mouse wheel in both captured-plot mode and real-time trend mode. For traceability, reporting and comparison needs, plots can be saved or exported in different file types for use in programs such as Microsoft Excel.

## **DELTA RMCTools Project with enhanced Plot Manager**

For a video of new Plot Manager features, please go to this Delta website video page: http://deltamotion.com/education/videos/rmctoolsplotmanager/rmctoolsplotmanager.htm.